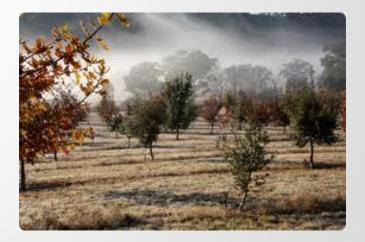

### What truffle trees do we Plant?

- Mediterranean Oak
- We produce the Black Winter Perigord Truffle (Tuber Melanosporum)
- Largest and most technically advanced farm

#### In the Field