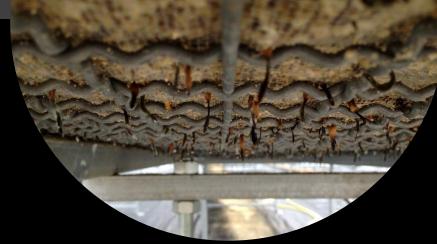

Black Winter Truffles Customer

#### BLACK WINTER TRUFFLES -MEDIUM SIZE

#### \$1,789.99

Earn + points in our loyalty program. Get 300 points when you join.

WEIGHT

2 oz - 1 or 2 pieces 3 oz - 2 to 4 pieces 4 oz - 3 to 5 pieces 8 oz - 6 to 8 pieces 1 lb Previous Years: €1,800 per kg



3



#### What is a Truffle?

- Underground mushroom
- Develops on the roots of certain trees
- Very difficult to cultivate
- Extremely Valuable

### What truffle trees do we Plant?

- Mediterranean Oak
- We produce the Black Winter Perigord Truffle (Tuber Melanosporum)
- Largest and most technically advanced farm









#### What Makes TFE Different



- Known to be perfect acorns
- Precise inoculation process
- Only the best 20% get planted

• Never, Ever had Truffle Spore Contamination

In the Lab





#### In the Nursery



#### What Makes TFE Different



- Increasing Tech
  - Water management & monitoring
  - Humidity and temperature control
  - UV Control
  - Biomanagement
- Root Development Management
- Only the strongest will be planted



#### What Makes TFE Different



Re-introduce truffle spore
Rigorous land selection criteria
Water availability
Humidity and moisture sensing
Security and bio-control

#### In the Field



# Current Demand & Prices 1,000 tonnes - minimum

National Geographic – "Market will grow to over \$6Billion within 10 years"

 Wholesale Prices – variable in season \$550 -\$1200 per kg

• Our guaranteed supply will gives us significant market control



# Production & Supply

Recent Supply is 250 Tonnes per annum

- Spain now provides 43% of the World's Bla