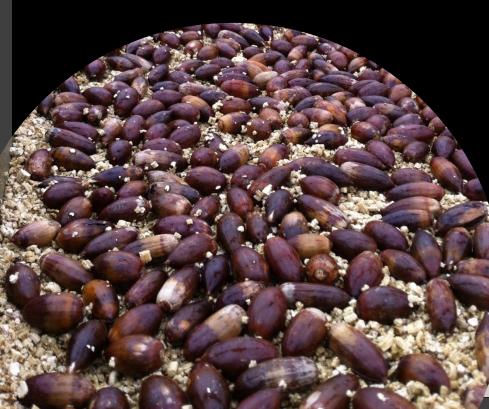

#### What Makes TFE Different

- Known to be perfect acorns
- Precise inoculation process
- Only the best 20% get planted

• Never, Ever had Truffle Spore Contamination

In the Lab

#### In the Nursery