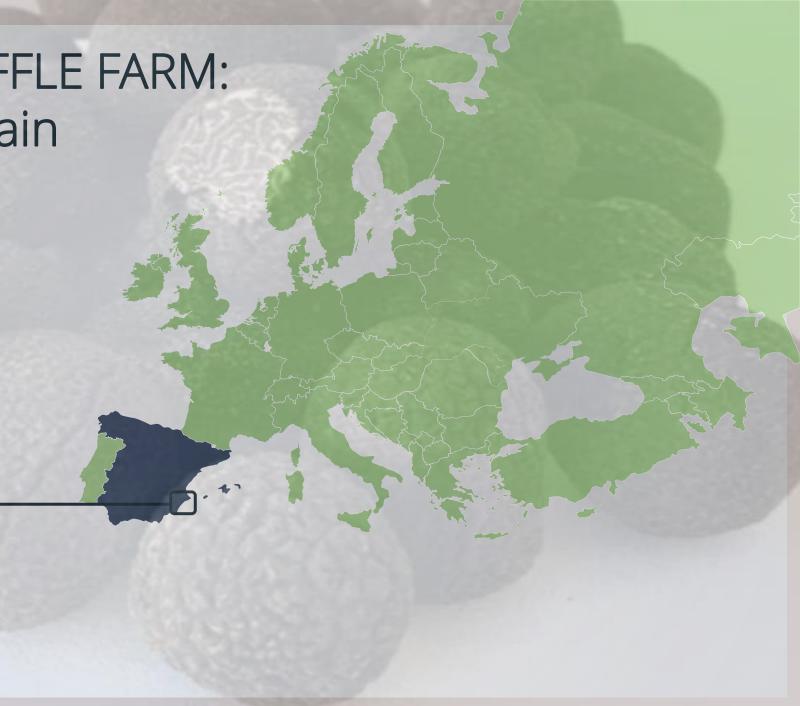

# Production & Supply

Recent Supply is 250 Tonnes per annum

- Spain now provides 43% of the World's Black Perigord Truffles
- Droughts effect supply of truffles from the wild or farms without irrigation
- With our own water supply, droughts do not effect us (apart from increasing the prices we achieve!)