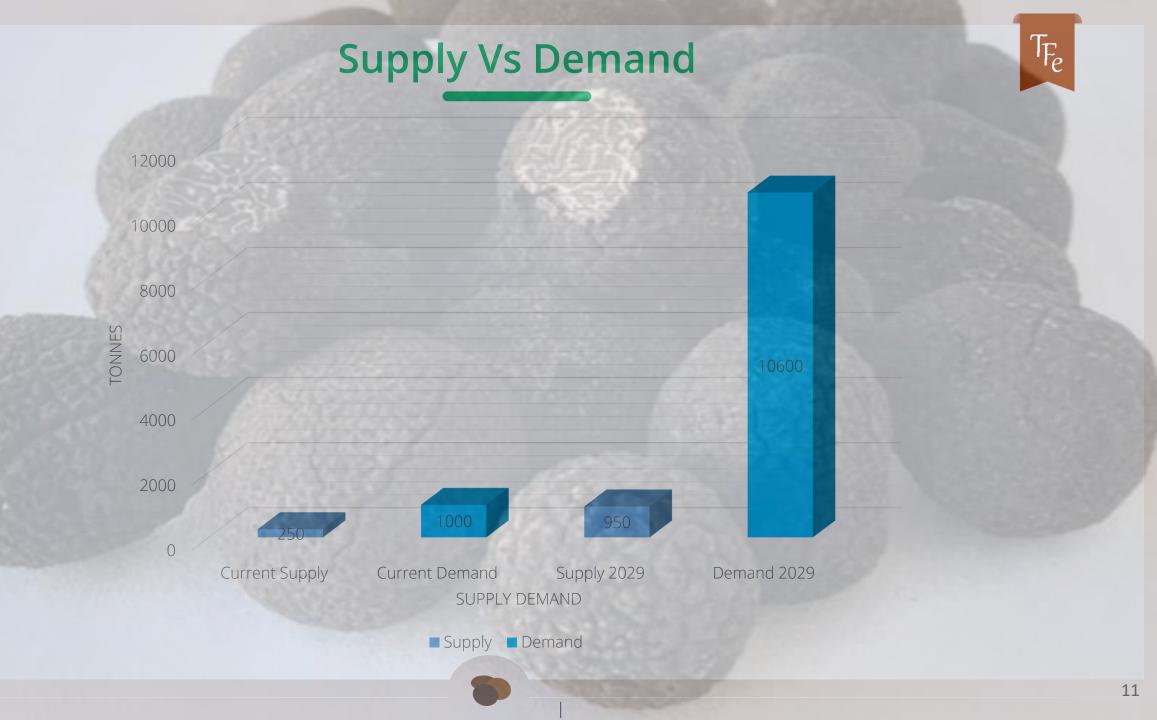

# Current Demand & Prices 1,000 tonnes - minimum

National Geographic – "Market will grow to over \$6Billion within 10 years"

 Wholesale Prices – variable in season \$550 -\$1200 per kg

• Our guaranteed supply will gives us significant market control

# Production & Supply

Recent Supply is 250 Tonnes per annum

- Spain now provides 43% of the World's Black Perigord Truffles
- Droughts effect supply of truffles from the wild or farms without irrigation
- With our own water supply, droughts do not effect us (apart from increasing the prices we achieve!)