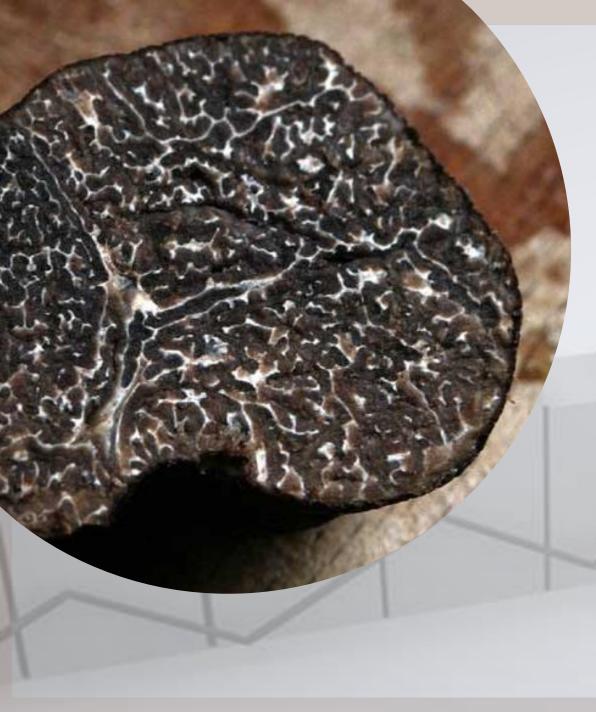

#### What is a Truffle?

- Underground mushroom
- Develops on the roots of certain trees
- Very difficult to cultivate
- Extremely Valuable