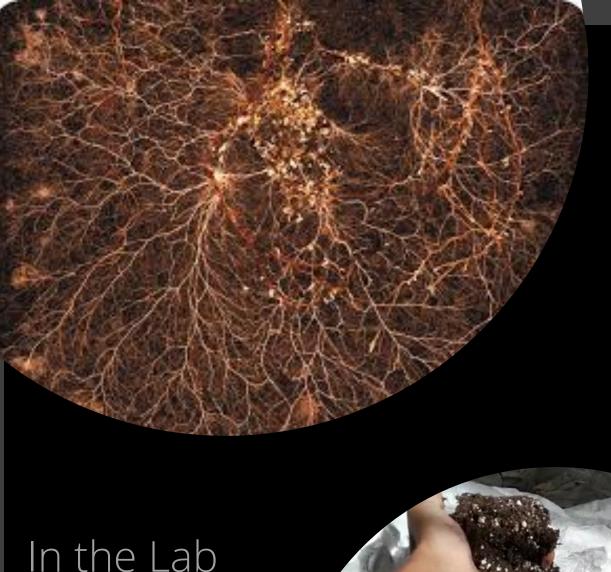

#### What Makes TFE Different

- Known to be perfect acorns
- Precise inoculation process
- Only the best 20% get planted

• Never, Ever had Truffle Spore Contamination

In the Lab