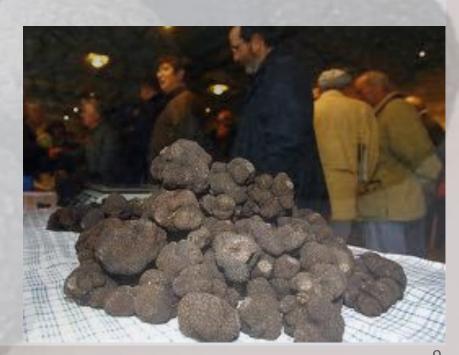

#### What is a Truffle?

- Underground mushroom
- Develops on the roots of certain trees
- Very difficult to cultivate
- Extremely Valuable

# Current Demand & Prices 1,000 tonnes - minimum

National Geographic – "Market will grow to over \$6Billion within 10 years"

 Wholesale Prices – variable in season \$550 -\$1200 per kg

• Our guaranteed supply will gives us significant market control