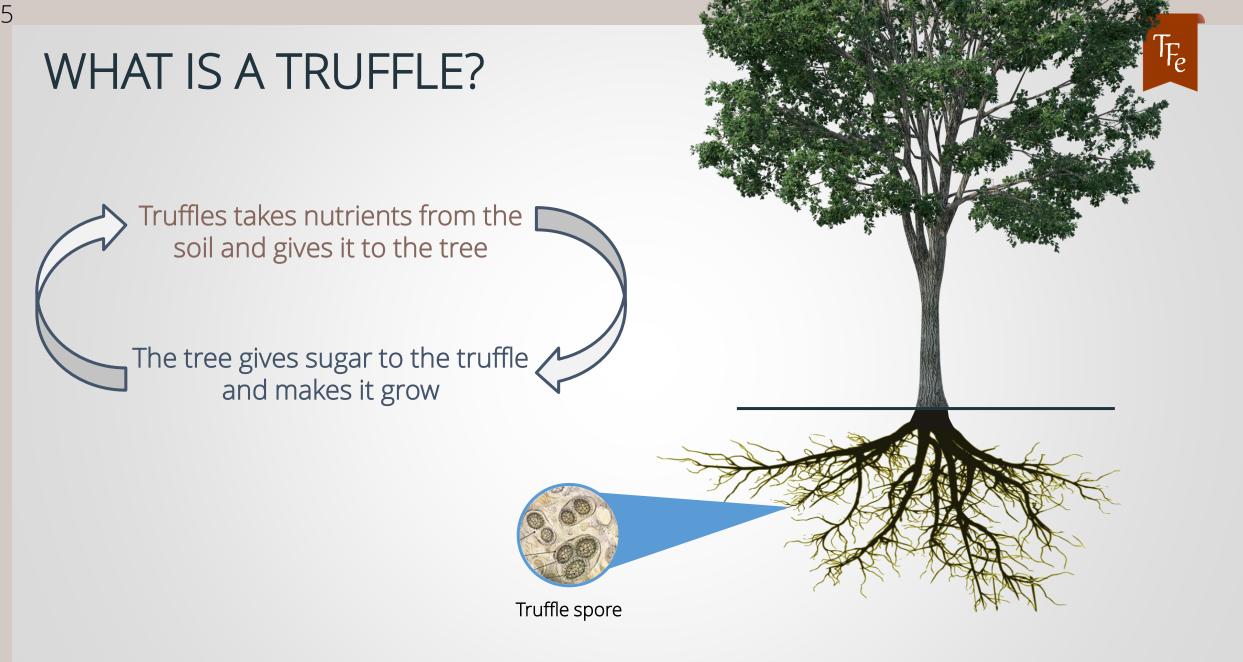

#### What is a Truffle?

- Underground mushroom
- Develops on the roots of certain trees
- Very difficult to cultivate
- Extremely Valuable