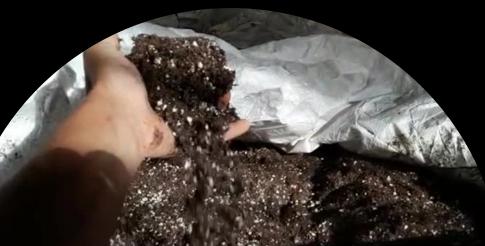

- Black Winter Truffles Customer

#### BLACK WINTER TRUFFLES -MEDIUM SIZE

#### \$1,789.99

Earn + points in our loyalty program. Get 300 points when you join.

WEIGHT

2 oz - 1 or 2 pieces 3 oz - 2 to 4 pieces 4 oz - 3 to 5 pieces 8 oz - 6 to 8 pieces 1 lb Previous Years: €1,800 per kg



3



#### What is a Truffle?

- Underground mushroom
- Develops on the roots of certain trees
- Very difficult to cultivate
- Extremely Valuable

### What truffle trees do we Plant?

- Mediterranean Oak
- We produce the Black Winter Perigord Truffle (Tuber Melanosporum)
- Largest and most technically advanced farm









#### What Makes TFE Different



- Known to be perfect acorns
- Precise inoculation process
- Only the best 20% get planted

• Never, Ever had Truffle Spore Contamination

In the Lab





#### In the Nursery



#### What Makes TFE Different



- Increasing Tech
  - Water management & monitoring
  - Humidity and temperature control
  - UV Control
  - Biomanagement
- Root Development Management
- Only the strongest will be planted



#### What Makes TFE Different



Re-introduce truffle spore
Rigorous land selection criteria
Water availability
Humidity and moisture sensing
Security and bio-control

#### In the Field



# Current Demand & Prices 1,000 tonnes - minimum

National Geographic – "Market will grow to over \$6Billion within 10 years"

 Wholesale Prices – variable in season \$550 -\$1200 per kg

• Our guaranteed supply will gives us significant market control



# Production & Supply

Recent Supply is 250 Tonnes per annum

- Spain now provides 43% of the World's B